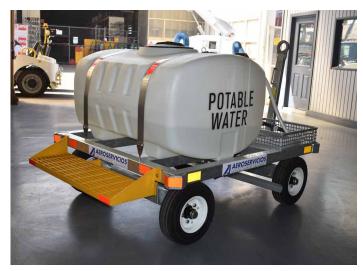

\* Picture Shown with Options

| BRAND         | Standard GSE         |
|---------------|----------------------|
| MODEL         | STD-PC-155           |
| CAPACITY      | 155 gal              |
| ENGINE/PUMP   | Honda WB20X Gasoline |
| YEAR          | 2,019                |
| CONDITION     | New                  |
| DELIVERY TIME | 1 Week               |

## **FEATURES**

- Polyethylene water tank capacity: 155 gallons
- Heavy duty fifth wheel steering with full 360 degree rotation
- Hot dip galvanized chassis
- Solid tire 4.00-8
- Water meter (gallons)
- Filling coupler and 12 Ft house
- 15 M.P.H maximum speed limit
- Safe Drop Tow bar
- Stainless steel Tank Strap
- Cast Iron pump