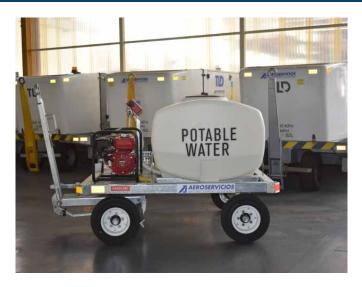

\* Picture Shown with Options

| BRAND         | Standard GSE         |
|---------------|----------------------|
| MODEL         | STD-PC-155           |
| CAPACITY      | 155 gal              |
| ENGINE/PUMP   | Honda WB20X Gasoline |
| YEAR          | 2,019                |
| CONDITION     | New                  |
| DELIVERY TIME | 1 Week               |

## **FEATURES**

- Polyethylene water tank capacity: 155 gallons
- Heavy duty fifth wheel steering with full 360 degree rotation
- Hot dip galvanized chassis
- Solid tire 4.00-8
- Water meter (gallons)
- Filling coupler and 12 Ft house
- 15 M.P.H maximum speed limit
- Safe Drop Tow bar
- Stainless steel Tank Strap
- Cast Iron pump